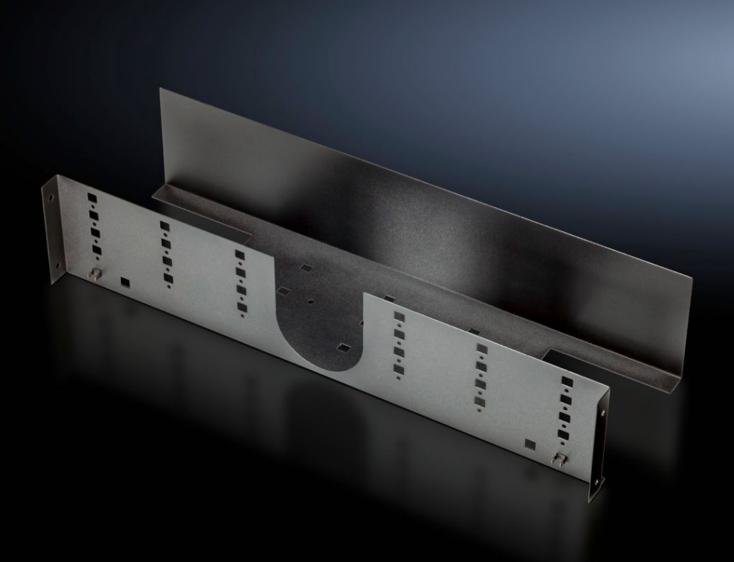

## DK 9982.271 - Roof mount cable manager for TS IT Pro

## Roof mount cable manager for TS IT Pro

## Features

| DK 9982.271                                                                                                                          |
|--------------------------------------------------------------------------------------------------------------------------------------|
| Organizes overhead cable runs between racks and cable access slots in the enclosure roof. Mounts to enclosure roof in front or rear. |
| Carbon steel                                                                                                                         |
| RAL 9005<br>Black                                                                                                                    |
| Assembly components                                                                                                                  |
| 1 pc(s).                                                                                                                             |
| 92544                                                                                                                                |
|                                                                                                                                      |