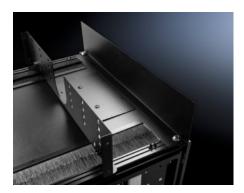

## DK 9982.271 - Roof mount cable manager for TS IT Pro

## Roof mount cable manager for TS IT Pro

## Features

| DK 9982.271                                                                                                                          |
|--------------------------------------------------------------------------------------------------------------------------------------|
| Organizes overhead cable runs between racks and cable access slots in the enclosure roof. Mounts to enclosure roof in front or rear. |
| Carbon steel                                                                                                                         |
| RAL 9005<br>Black                                                                                                                    |
| Assembly components                                                                                                                  |
| 1 pc(s).                                                                                                                             |
| 92544                                                                                                                                |
|                                                                                                                                      |